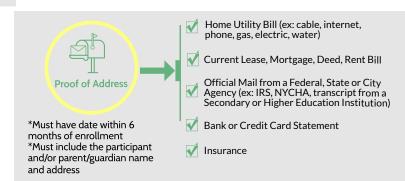

## **Document Checklist: 16-19 Years Old**

participant

<sup>\*\*\*</sup> You may be asked to provide additional documentations depending on your employment authorization status \*\*\*