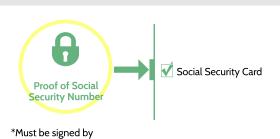

## **Document Checklist: 16-19 Years Old**

participant

<sup>\*\*\*</sup> You may be asked to provide additional documentations depending on your employment authorization status \*\*\*