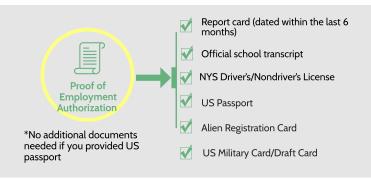

## **Document Checklist: 16-19 Years Old**

participant

<sup>\*\*\*</sup> You may be asked to provide additional documentations depending on your employment authorization status \*\*\*